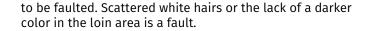

## Smoke Pearl Mini Satin

**SMOKE PEARL-Color:** The surface color is to be a rich smoke gray on the head, ears, back, outside of legs, and the top of the tail. The surface color will fade to a pearl gray on the sides, chest, belly, inside of legs, and underside of the tail. Dark face color is to fade from the eyes to the jaws and blend with chest color. All blending of color is to be gradual and free from blotches or streaks. The undercolor will be slightly lighter than the surface color.

**Eyes**-Blue-gray

**Faults**-Fault animals that have streaks, blotches, or poor color blending. Animals that are too light or too dark are

Insert for 2021-2024 Edition ARBA Standard of Perfection Eligible to be entered in all ARBA sanctioned shows effective December 01, 2024