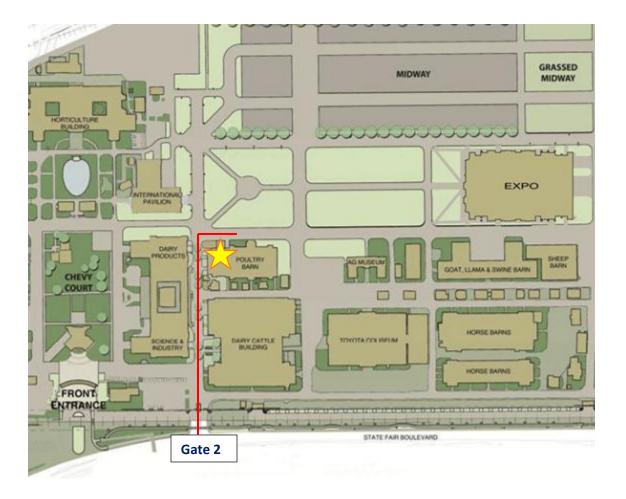

Youth first, followed by open

**THERE IS NO COOPING AVAILABLE.** While there are coops on site, we are NOT allowed to use them – Please respect this.

ENTER AT GATE 2 (main gate), Unload at any open entrance to the Poultry Building without blocking the entrances, then PARK in the lot between the Poultry Building and the Horse Coliseum

For those unfamiliar with the venue – we are in the Rabbit/Poultry Building on the New York State Fairgrounds. Go through GATE 2 (the main gate), proceed forward and then turn left.